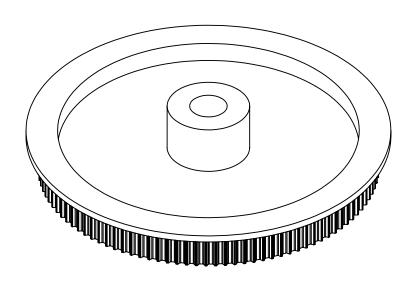

## **Part Description:**

.0816 Pitch (40 DP) Timing Belt Pulleys For Belts up to 1/4" Wide

Dimensions are in inches Tolerances: Fractional <u>+</u> 0.015

PROPRIETARY AND CONFIDENTIAL:

THE INFORMATION CONTAINED IN THIS DRAWING IS THE SOLE PROPERTY OF PUTNAM PRECISION MOLDING. ANY REPRODUCTION IN PART OR AS A WHOLE WITHOUT THE WRITTEN FERNISSION OF PUTNAM PRECISION MOLDING. ANY REPRODUCTION IN PART OR AS A WHOLE WITHOUT THE WRITTEN FER