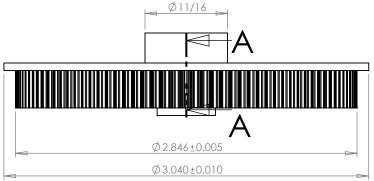

## **SECTION A-A**

## **Part Description:**

.0816 Pitch (40 DP) Timing Belt Pulleys For Belts up to 1/4" Wide

Dimensions are in inches Tolerances: Fractional <u>+</u> 0.015

PROPRIETARY AND CONFIDENTIAL:

THE INFORMATION CONTAINED IN THIS DRAWING IS THE SOLE PROPERTY OF PUTNAM PRECISION MOLDING. ANY REPRODUCTION IN PART OR AS A WHOLE WITHOUT THE WRITTEN FERNISSION OF PUTNAM PRECISION MOLDING. ANY REPRODUCTION IN PART OR AS A WHOLE WITHOUT THE WRITTEN FER