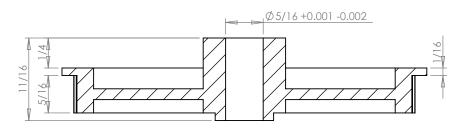

## **SECTION A-A**

## **Part Description:**

.0816 Pitch (40 DP) Timing Belt Pulleys For Belts up to 1/4" Wide

Dimensions are in inches Tolerances: Fractional <u>+</u> 0.015

PROPRIETARY AND CONFIDENTIAL:

THE INFORMATION CONTAINED IN THIS DRAWING IS THE SOLE PROPERTY OF PUTNAM PRECISION MOLDING. ANY REPRODUCTION IN PART OR AS A WHOLE WITHOUT THE WRITTEN FERNISSION OF PUTNAM PRECISION MOLDING. ANY REPRODUCTION IN PART OR AS A WHOLE WITHOUT THE WRITTEN FER