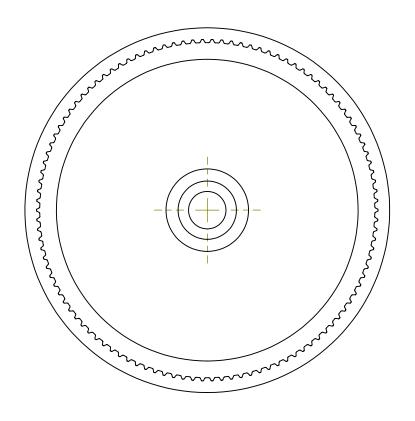

## **Part Description:**

.0816 Pitch (40 DP) Timing Belt Pulleys For Belts up to 1/4" Wide

Dimensions are in inches Tolerances: Fractional <u>+</u> 0.015

PROPRIETARY AND CONFIDENTIAL:

THE INFORMATION CONTAINED IN THIS DRAWING IS THE SOLE PROPERTY OF PUTNAM PRECISION MOLDING. ANY REPRODUCTION IN PART OR AS A WHOLE WITHOUT THE WRITTEN FERNISSION OF PUTNAM PRECISION MOLDING. ANY REPRODUCTION IN PART OR AS A WHOLE WITHOUT THE WRITTEN FER